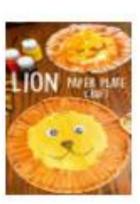

### Village Show Children's section... 5years and under

On a 20cm paper plate and using paint or any medium of your choice, create the image of an animal's face.

Village Show 23 Children's Section ...6 and 7 years old