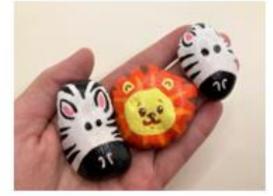

Using a cube tissue box as the body an animal ,create a large face to mount onto the front of the box.

<u>Village Show Children's Section..8 and 9 years</u> On a large pebble carefully paint or draw the image of an animal, bird or fish.