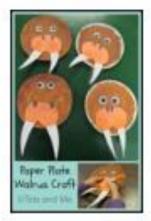

### Village Show Children's section... 5years and under

On a 20cm paper plate and using paint or any medium of your choice, create the image of an animal's face.

Village Show 23 Children's Section ...6 and 7 years old