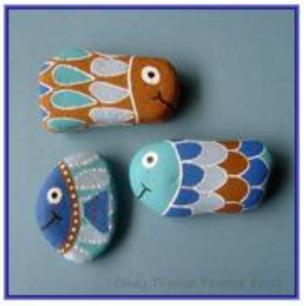

Using a cube tissue box as the body an animal ,create a large face to mount onto the front of the box.

<u>Village Show Children's Section..8 and 9 years</u> On a large pebble carefully paint or draw the image of an animal, bird or fish.