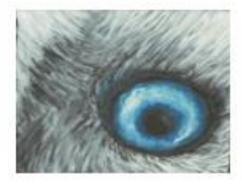

#### Village Show Children's section ....10 and 11years old Using any medium and on A4 size paper,create a large image of an animal's eye.