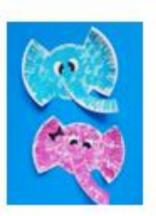

### Village Show Children's section... 5years and under

On a 20cm paper plate and using paint or any medium of your choice, create the image of an animal's face.

Village Show 23 Children's Section ...6 and 7 years old