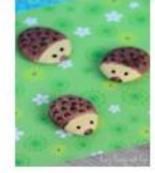

Using a cube tissue box as the body an animal ,create a large face to mount onto the front of the box.

<u>Village Show Children's Section..8 and 9 years</u> On a large pebble carefully paint or draw the image of an animal, bird or fish.