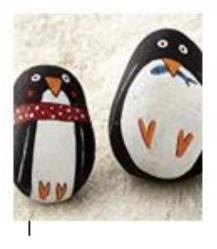

Using a cube tissue box as the body an animal ,create a large face to mount onto the front of the box.

<u>Village Show Children's Section..8 and 9 years</u> On a large pebble carefully paint or draw the image of an animal, bird or fish.