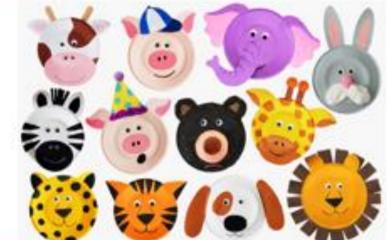

### Village Show Children's section... 5years and under

On a 20cm paper plate and using paint or any medium of your choice, create the image of an animal's face.

Village Show 23 Children's Section ...6 and 7 years old