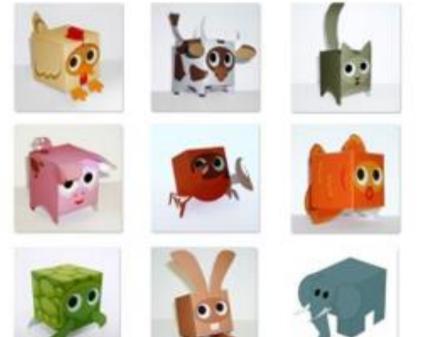

Using a cube tissue box as the body an animal ,create a large face to mount onto the front of the box.

<u>Village Show Children's Section..8 and 9 years</u> On a large pebble carefully paint or draw the image of an animal, bird or fish.