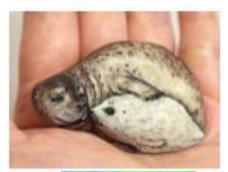

Using a cube tissue box as the body an animal ,create a large face to mount onto the front of the box.

<u>Village Show Children's Section..8 and 9 years</u> On a large pebble carefully paint or draw the image of an animal, bird or fish.