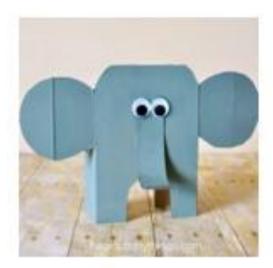

Using a cube tissue box as the body an animal ,create a large face to mount onto the front of the box.

<u>Village Show Children's Section..8 and 9 years</u> On a large pebble carefully paint or draw the image of an animal, bird or fish.