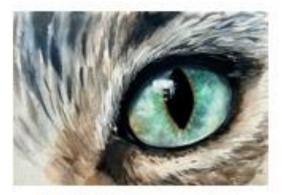

#### Village Show Children's section ....10 and 11years old Using any medium and on A4 size paper,create a large image of an animal's eye.