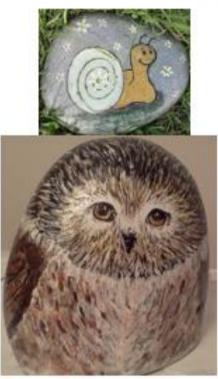

Using a cube tissue box as the body an animal ,create a large face to mount onto the front of the box.

<u>Village Show Children's Section..8 and 9 years</u> On a large pebble carefully paint or draw the image of an animal, bird or fish.