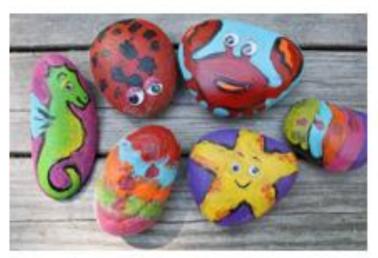

Using a cube tissue box as the body an animal ,create a large face to mount onto the front of the box.

<u>Village Show Children's Section..8 and 9 years</u> On a large pebble carefully paint or draw the image of an animal, bird or fish.