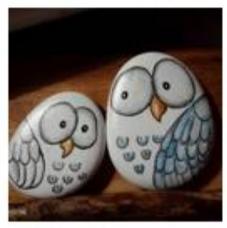

Using a cube tissue box as the body an animal ,create a large face to mount onto the front of the box.

<u>Village Show Children's Section..8 and 9 years</u> On a large pebble carefully paint or draw the image of an animal, bird or fish.