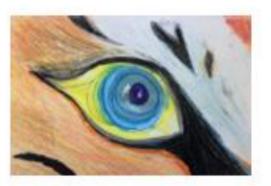

#### Village Show Children's section ....10 and 11years old Using any medium and on A4 size paper,create a large image of an animal's eye.