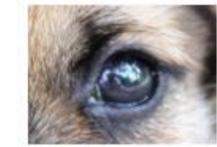

#### Village Show Children's section ....10 and 11years old Using any medium and on A4 size paper,create a large image of an animal's eye.